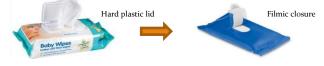

#### Advancing sustainability

Many packaging producers are replacing bulky hard-plastic lids with filmic-based reclosure labels, in response to sustainable packaging demands. Using a hotmelt adhesive provides the capability to coat PET reclosure labels whilst maintaining the performance of a rigid lid, and the versatility to coat polypropylene and polyethylene labels to support mono-material recycling.