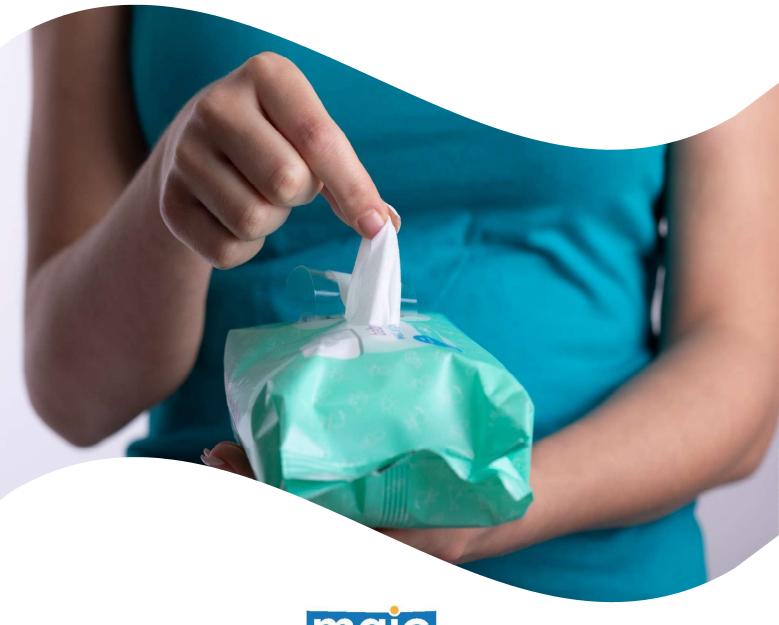

## **RECLOSABLE ADHESIVE APPLICATION FOR BABY WIPES**

Filmic-based reclosable labels are often the best choice for preventing wipes drying out, showcasing branding, and advancing sustainability. Our range of specially formulated wet wipe hot melt adhesives can help you produce the best labels for your customers.

#### Wet wipe labels

Adhesives play a crucial role in reclosable wet wipe packaging by providing the seal to retain moisture – whilst a great adhesive remains smooth and quiet over multiple openings and closures. Our wet wipe label hot melt adhesives offer the right balance of properties, and crucially have smooth, quiet opening – important for baby care wipes.

#### Advancing sustainability

Many packaging producers are replacing bulky hard-plastic lids with filmic-based reclosure labels, in response to sustainable packaging demands. Using a hotmelt adhesive provides the capability to coat PET reclosure labels whilst maintaining the performance of a rigid lid, and the versatility to coat polypropylene and polyethylene labels to support mono-material recycling.